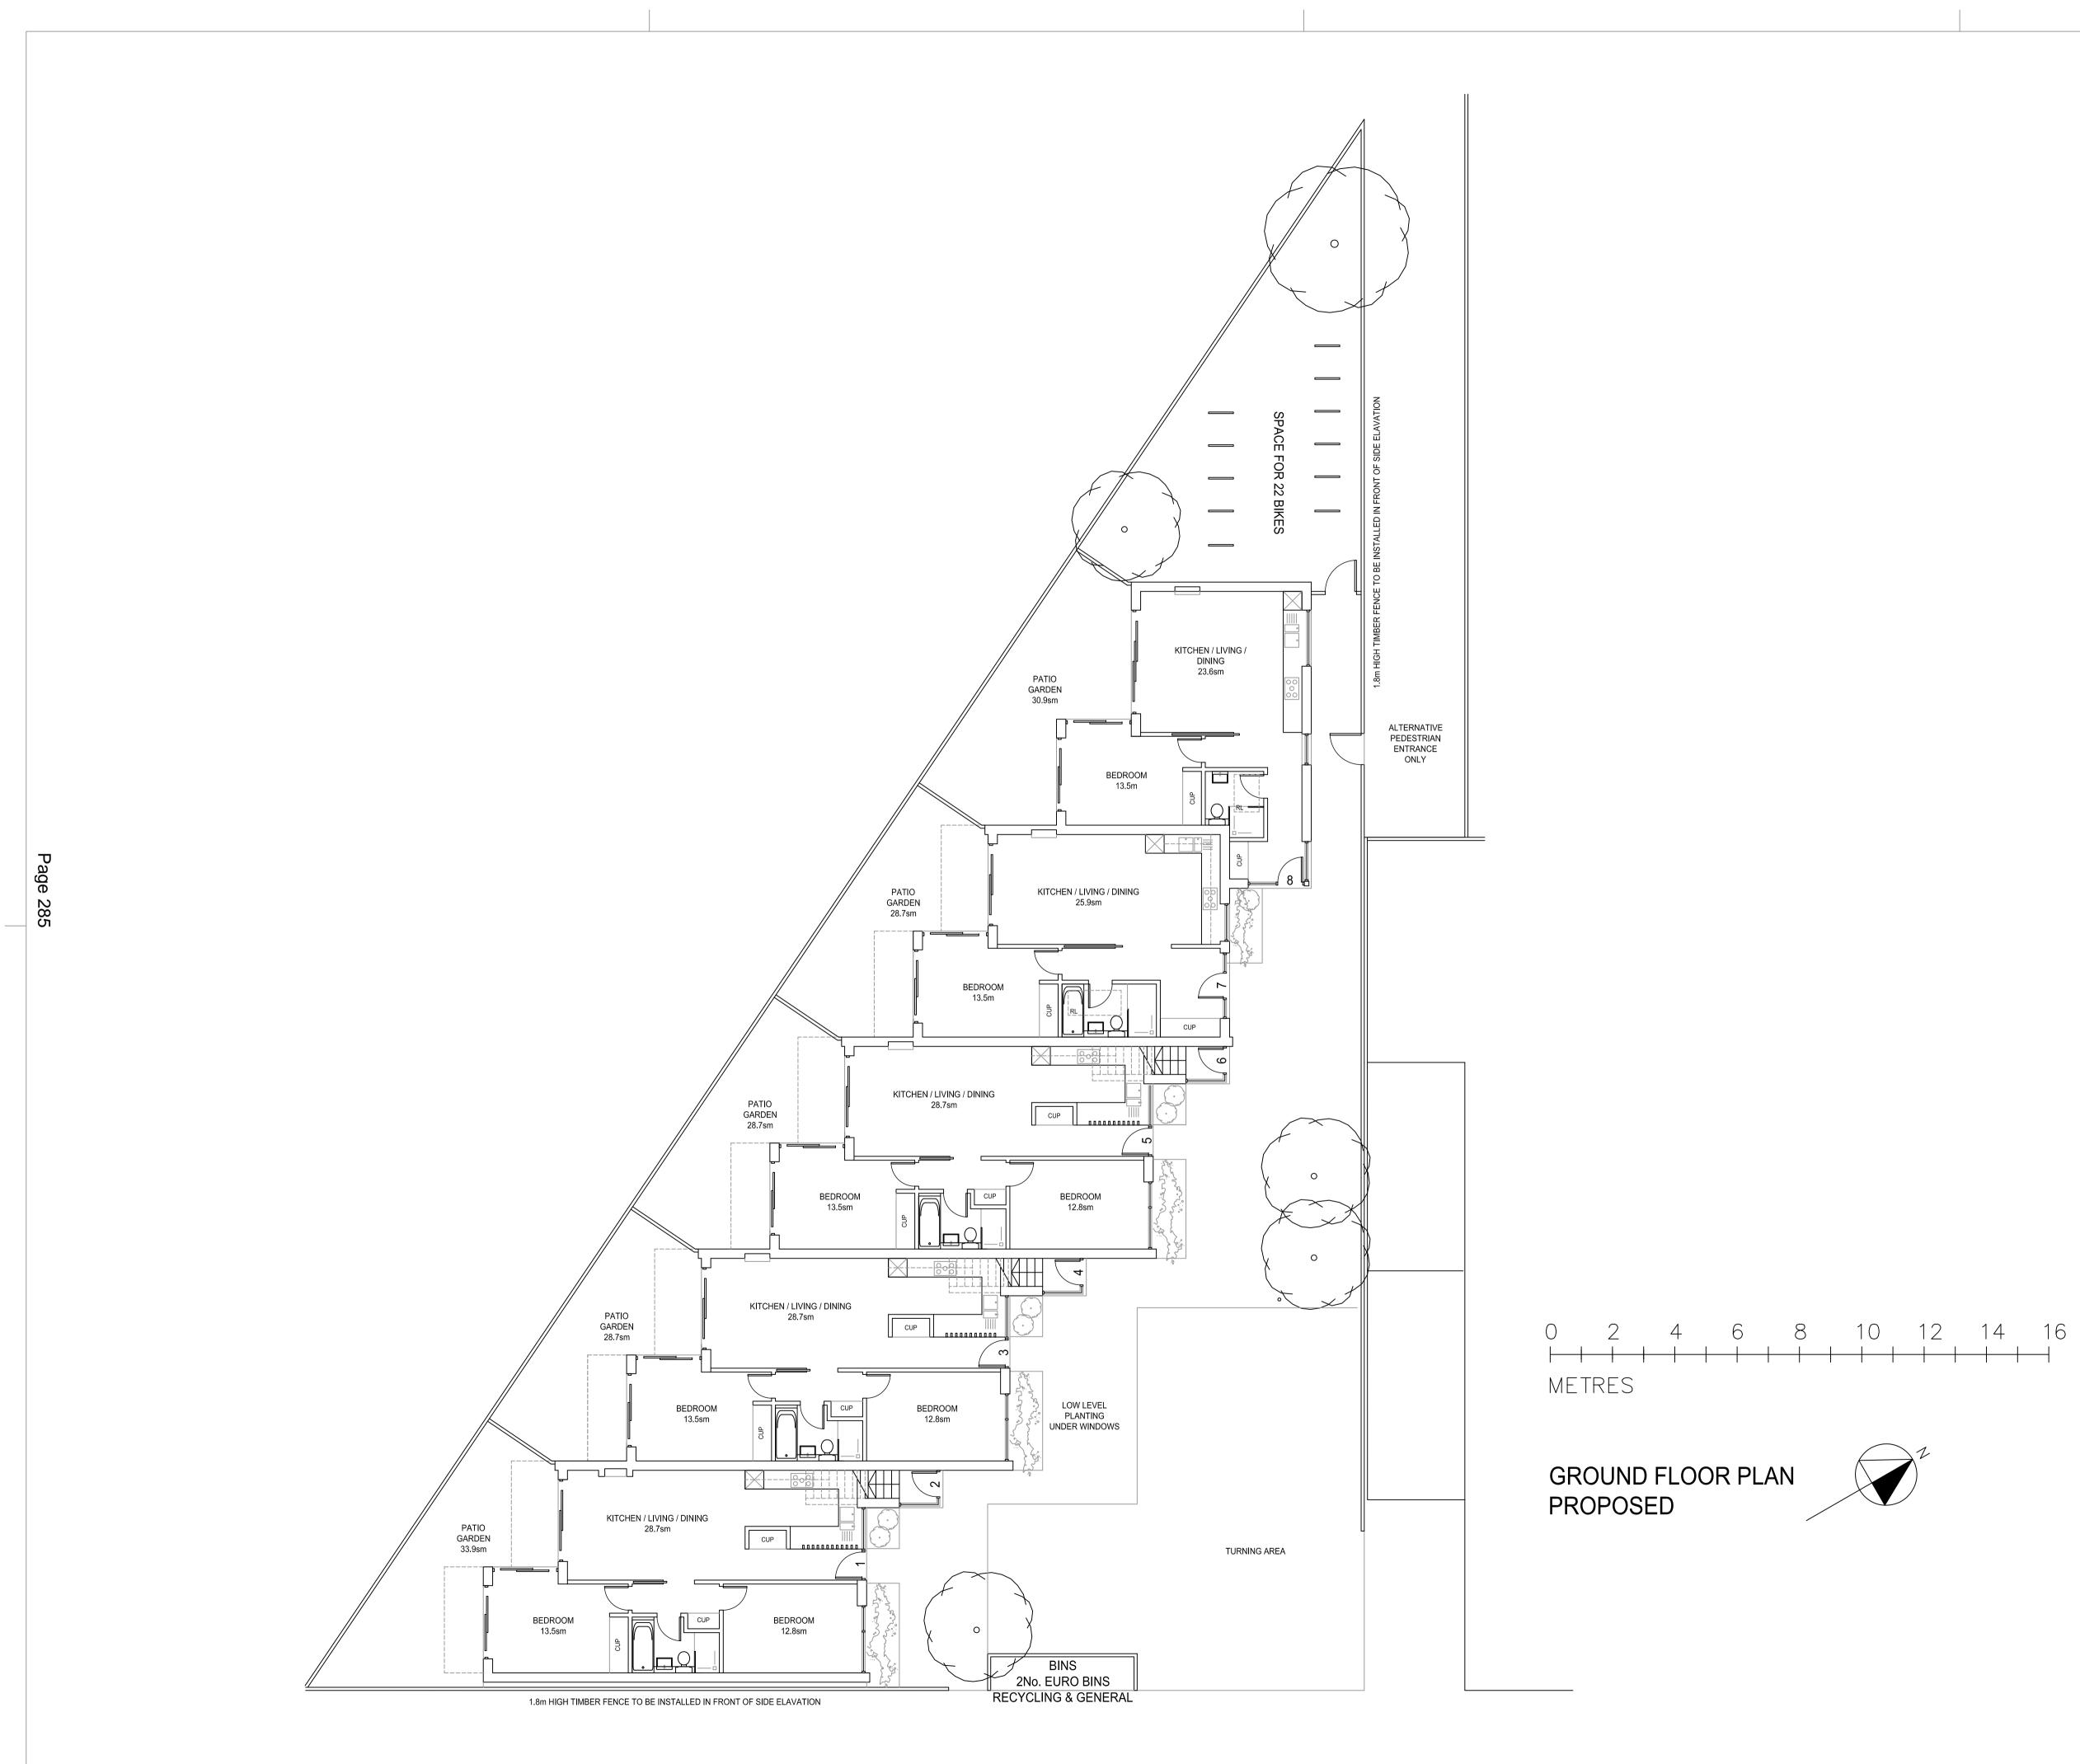

| D DESIGNATED CAR PARK SPACES OMITTED<br>TURNING AREA SHOWN      |     | 12-0CT-20      |
|-----------------------------------------------------------------|-----|----------------|
| C AMENDMENTS TO LAYOUT TO SUIT REDUCTION IN<br>MASSING          | -   | 06-JUL-20      |
| REV: DESCRIPTION:                                               | BY: | DATE:          |
| SALT WHITE LTD<br>19–20 GREAT SUTTON STRE<br>LONDON<br>EC1V ODR | ΕT  |                |
| CLIENT:                                                         |     |                |
| WOODVILLE MEWS LTD                                              |     |                |
| _                                                               |     |                |
| PROJECT:                                                        |     |                |
| LAND TO REAR OF<br>2–16 WOODVILLE ROAD<br>LONDON. SM4           |     |                |
| TITLE:<br>GROUND FLOOR PLAN<br>PROPOSED                         |     |                |
| scale: date: drawn:<br>1:100@A1 DEC-19 RS                       |     | CHECKED:<br>RS |
| JOB NO: DRG NO:                                                 |     | REV:           |
| 0119 - P6-03                                                    |     |                |